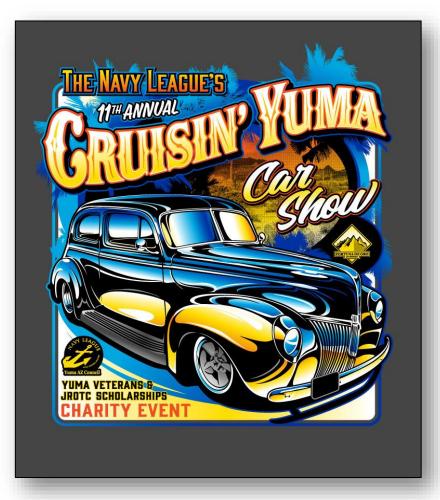

## The Navy League's Cruisin' Yuma Vets Charity Car Show

by decadel

January 18, 2025 10-3pm

All cars welcome! Over one hundred vehicles - all makes and models. Hot Rods, Late Models, Muscle Cars, Classics, Exotics, Imports, Off Road, Trucks, Fast n' Furious...

## Paved show lot !!

Come on, show off your toy!

50/50, Auction, Live Band, hot food and cold drinks; T-Shirts. Family friendly free parking.

A great day for a great cause!

OUT OF TOWN? HAVE A MOTOR HOME? PRE-REGISTER AND STAY 1 NIGHT FREE!